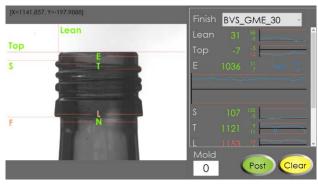

(above) WFG user-interface.
(top-right) WFG Inspection Bridge

The WFG does not require any setup, supplied preprogrammed with all commonly used finishes from 28-42mm. Custom finishes can be supplied through our programming services and updated using a remote connection or email/memory-stick user-interface.

All measurements are automatically posted to your data management system to provide valuable information on production trends. The data packet includes mold number, and the full 360degree measured range of all data points.