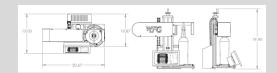

## WFG SPECIFICATIONS

Repeatability: +/- 0.002in +/-0.05mm
Inspection Cycle: 15sec typical
Power: 100-240V 50/60Hz
Container Size: Height: 15¼in (390mm)
Diameter\*: 4¾in (120mm)

(\*oversize and non-round requires container puck)
Dimensions: Width: 20in

Depth: 11in Height: 20in