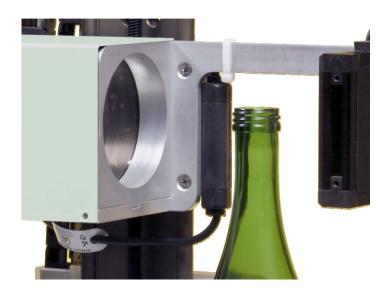

(above) WFG user-interface.
(top-right) WFG Inspection Bridge

The WFG does not require any setup, supplied preprogrammed with all commonly used finishes from 28-42mm. Custom finishes can be supplied through our programming services and updated using a remote connection or email/memory-stick user-interface.