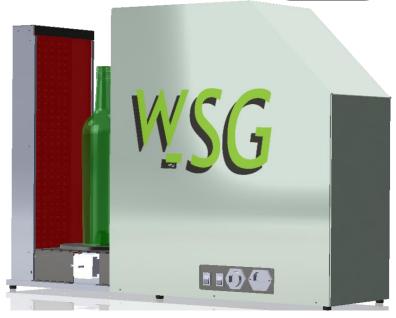

## wSG Body Gauge Datasheet

The wSG full Body Dimensional Gauge is a lower cost alternative to a fully automatic solution. The desktop unit is a simple-to-use tool to efficiently and accurately log typical cold-end tests directly to your data management system.