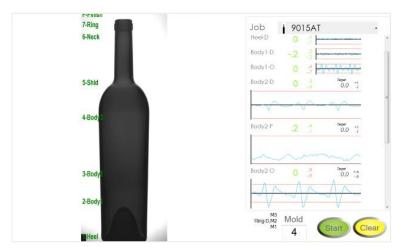

(above) wSINC-L user-interface. (top-right) WSINC-L Inspection Bridge

The wSG uses simplified operator screens providing continuous feedback of container speciation's during the test. The stored container library can be easily configured using the standard WUI user-interface available to administrators.

All measurements can be automatically posted to your data management system to provide valuable information on production trends. The data packet includes mold number, and the full 360degree measured range of all data points.